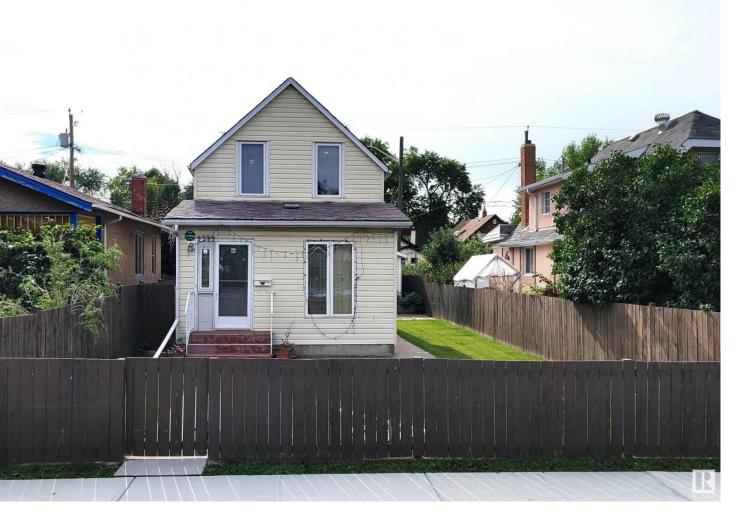

## 9229 110 Avenue Edmonton AB

\$179,900

Welcome Home to McCauley Home of Little Italy. Long term family home with newer oversized single detached garage (22'x14') Great development opportunity or holding property. Upgraded furnace, hot water tank, some newer windows. Home is ready for your imagination. Fabulous location, walking distance to Stadium, transit, shopping and schools. Plenty of room at back for extra parking. Large garden area. Nice 33 x 125' Lot. 382.12m2