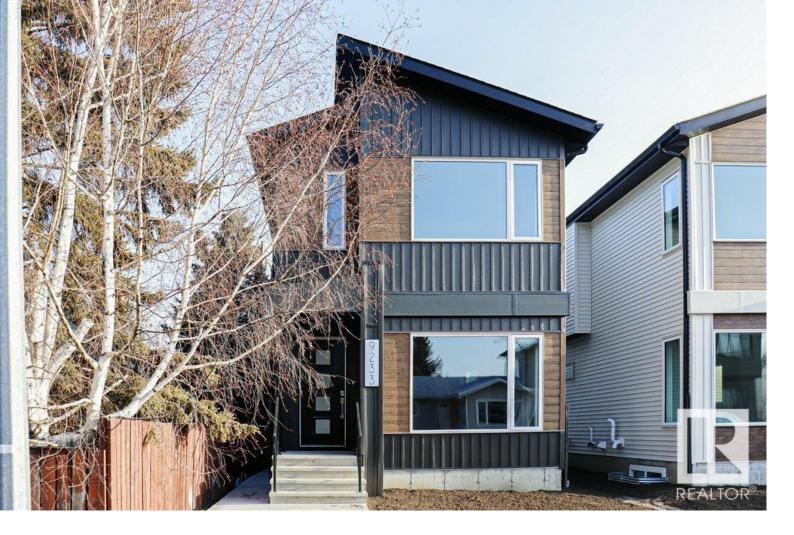

## 9233 150 Street Edmonton AB

\$580.000

STYLISH CUSTOM 2-STOREY! Located in the revitalized mature neighborhood of Sherwood, this brand new 3 bed, 3 bath home is gorgeous! Featuring loads of upgrades & high end finishings including; quartz counters, 9ft ceilings, iron railings, large windows & a fabulous open concept floor plan. The main level opens to a bright & spacious living room with huge windows & sleek linear fireplace & feature wall. The elegant dining room flows through to the modern European inspired kitchen with contemporary white cabinetry, quartz counters, subway tile, island with wine rack, eat up breakfast bar & huge pantry. The main level is completed with a 2-pce bath & mud room. The upper level showcases a luxury primary suite, 5-pce ensuite with "his & her" sinks, glass shower & soaker tub. There are 2 more beds, laundry room & family bath. The exterior has a double garage (built in spring along with landscaping completion). Great location - just minutes from WEM, Downtown & future LRT. This state-of-the-art home is STUNNING!