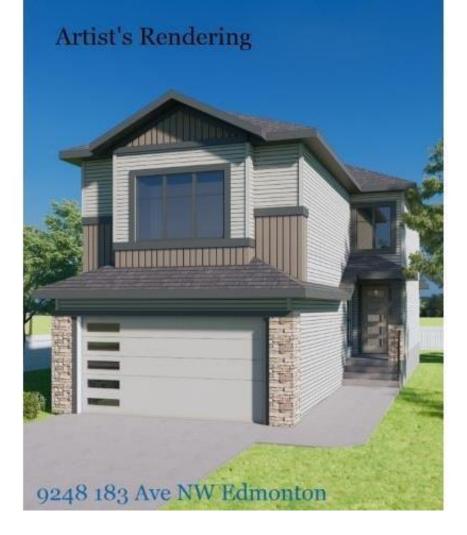

## 9248 183 Avenue Edmonton AB

\$619,900

4 Bedrooms, 3 Full Washrooms, 2 Living Rooms, Deck, On Regular Lot with Walk Out Basement, this Luxury Lifestyle Single Family Front Attached Garage has Main Floor with 9ft Ceiling, Mudroom, Bedroom, 4 Pcs Washroom, Pantry, SPICE KITCHEN & main Kitchen with Quartz Counters, Open to Below Great Room with 18ft Ceiling, Featured Wall & Electric Fire Place installed, Dinning Nook, Huge Windows & fully built Deck with huge open back Green Space view. Stairs with Glass Railings gives Luxurious look. Upper Floor has Huge Master Bedroom with 5 Pcs Ensuite & Walk In Closet with Shelving, 2 Bedrooms with Windows, 4 pcs Washroom, Laundry Room & Additional Family Bonus Room with 9 ft Ceiling, Windows & Electric Fire Place. With Side Entrance & Walkout Entrance to Basement. Basement is unfinished & awaits personal touch to develop & has permit to Legal Suite. \$5000 Appliance Credit by builder. Opportunity to select & choose the interiors' styles, colors(flooring, plumbing, wall etc.)