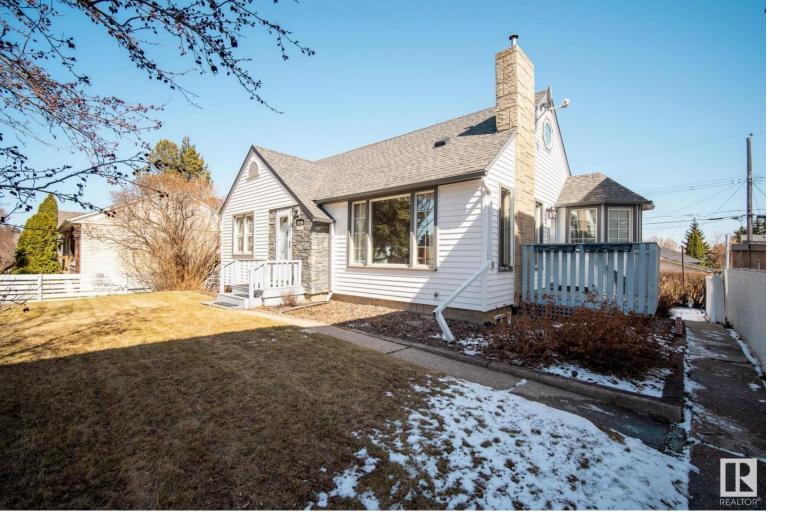

## 9249 86 Street Edmonton AB

\$505.000

Experience the charm of this Strathearn gem, nestled on a .17-acre lot. Upon entering the front door, you will find original hardwood floors and a captivating fireplace in the living room. The main level offers a sunlit kitchen, 2 bedrooms, and a 4-piece bathroom. Upstairs, discover another bedroom, a convenient half bath, and a bonus room which could be used as an office or craft room. The basement features a laundry area, shelving for storage, a three-piece bathroom, sink with cupboards, and a den with space for an extra bed. An added bonus is the two man doors out to the covered patio. You can enjoy your morning coffee on the deck off the kitchen or on the patio. Updates include windows, shingles, siding, boiler, and newer garage. Enjoy the prime location near LRT, downtown, river valley, parks, trails, and universities. Embrace the charm of this mature neighborhood with tree-lined streets and scenic downtown views just a stroll away. Welcome to your ideal living in this iconic neighbourhood.