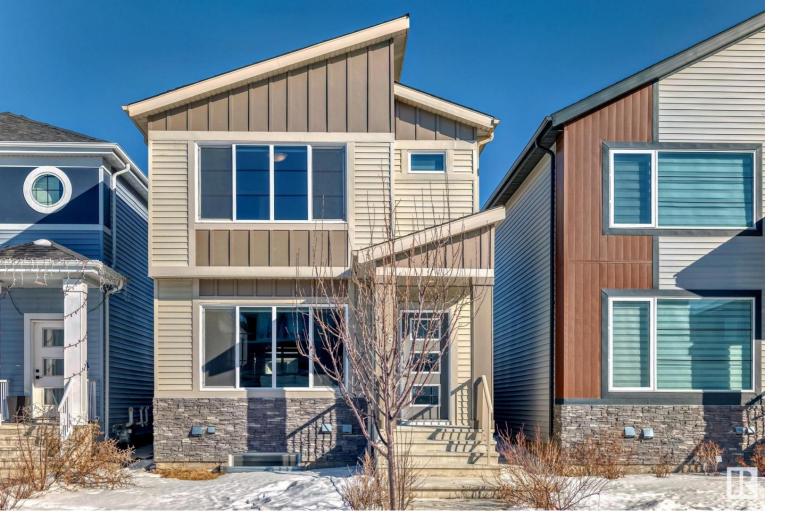

## 925 BERG Place Leduc AB \$459,900

CASH FLOWING RENTAL PROPERTY WITH LEGAL BASEMENT SUITE!!! This almost new 1635sq.ft 3 bedroom, 2.5 bathroom two-story also has a very spacious 1 bedroom basement suite and double garage. The tenants are amazing and pay \$3365/mth total, so talk about a worthwhile investment (even with a current rental discount)! Both units have their own laundry as well as durable and trendy finishings throughout. Both tenants would like to stay, so make this your next turn key revenue property today!