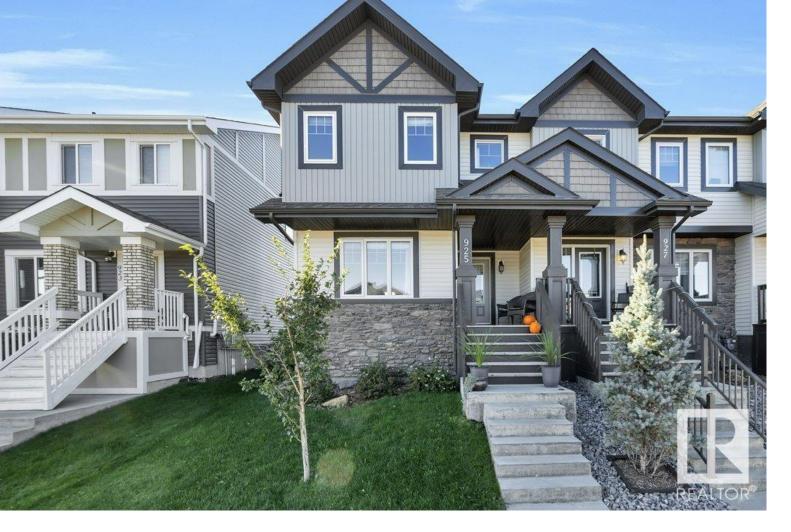

## 925 MORRIS Way Leduc AB \$375,000

NO CONDO FEES! This open concept floor plan in Meadowview has everything you will need. Main floor features spacious living room, dining room and well-appointed kitchen with quartz countertops, stainless steel appliances and an island. Laundry room, half bath and rear entry complete the main floor. Upstairs has 3 bedrooms, a full bathroom, and a large primary bedroom with ensuite and walk in closet. The yard is full landscaped, fully fenced, and has access to the double garage. Located in a quiet community, steps from a park and walking trails. Easy commute to Edmonton or Nisku, and only 15 minutes to the airport.