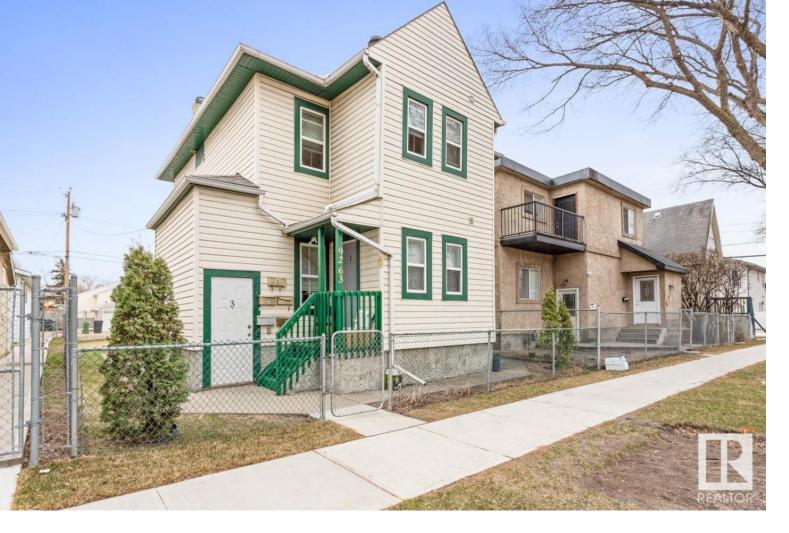

## 9263 110A Avenue Edmonton AB \$249,900

Welcome to an exceptional investment opportunity offering impressive returns! This meticulously maintained multifamily property features five bachelor suites with a den and boasts a stellar 10.3% capitalization rate (Cap Rate), making it a standout choice for savvy investors looking to maximize their ROI. 4 above ground suites with 1 in the basement. Completely upgraded electrical and plumbing, newer shingles in 2019, new hot water tank in 2023! Located in Central Edmonton in little Italy this great property is steps to public transportation and shopping! Single detached garage and additional parking pad complete this great property. Very low vacancy, one of the tenants has been in the building over 20 years.