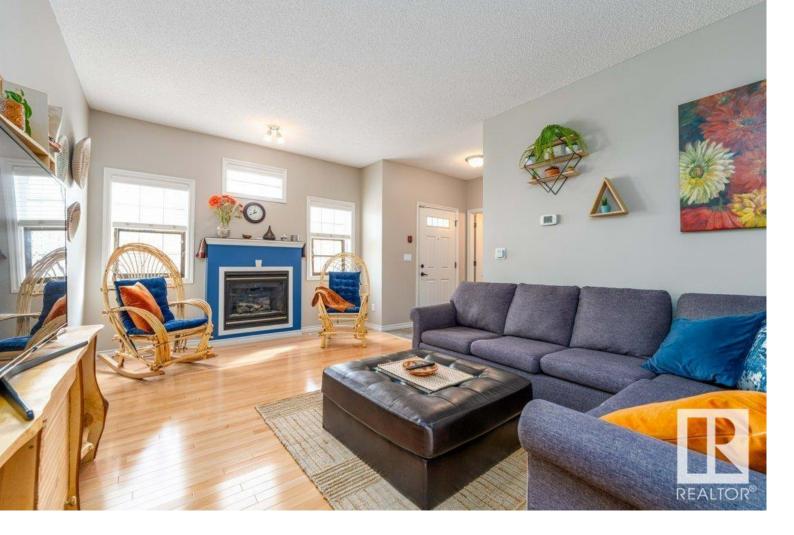

## 13825 155 Avenue 93 Edmonton AB

\$208,800

Who doesn't LOVE a bungalow! Especially one with direct access from the basement to heated UNDERGROUND parking where you have 2 stalls! The living room in this condo, has HARDWOOD floors and a gas FIREPLACE for cozy nights. The lovely eat-in kitchen features WOOD cabinets, an ISLAND and sliding doors so you can walk out to your PRIVATE PATIO. The two bedrooms are nicely sized, a full bath, half bath and laundry, round out this level. A big bonus is the HUGE family room downstairs as well as plenty of storage. This home has 1360 sq ft of total living SPACE, a wonderful location that backs onto a wetland reserve, close to walking trails, schools, shopping, great transportation options, PET FRIENDLY and the condo fees INCLUDE heat and water. All this, at a VERY good price, for you to call HOME!