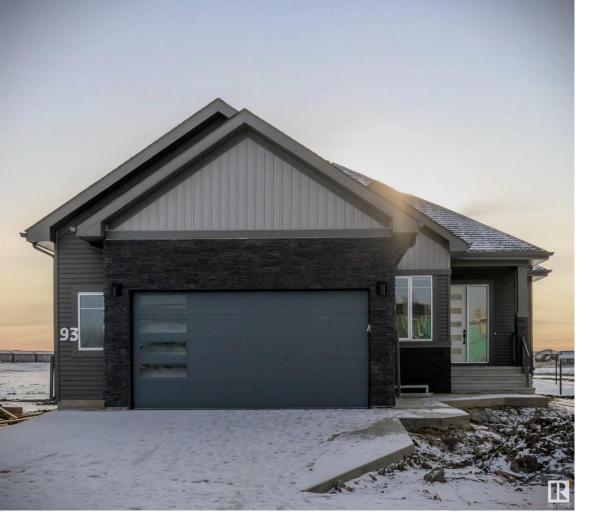

## 93 Edgefield Way St. Albert AB

\$789,900

Stealth Bungalow II READY TO MOVE INTO. Solid and Well-Designed Luxury c/w quality materials and workmanship plus many extras features throughout. 10' main flr ceiling. 9' Bsmt. ceiling. Home offers 2 Bd 1 Den OR use Den as 3rd Bd making home a total of 3 bedrooms. 5pce Spa Ensuite. Bright spacious floor plan. Kitchen cabinets to the ceiling w \$7,500 Appliance Package Allow. Quartz countertops throughout. Primary Suite has luxury ensuite spa with jetted tub, double sinks plus a huge custom w/i closet. Oversized double garage has floor drain and R/I gas connection. 13' 6" x 10' Dura Deck partially covered access through 96" sliding doors from the dining room for indoor/outdoor living. Would you like to watch the sunset over a pond from your own home? Access pathways, park and pond from your home? Need additional space? Ask about developing the 1693 +/- SF in the basement. Magnificent home for Entertaining or just kicking back and relaxing! Landscaping include - front and back sod plus front tree/shrubs