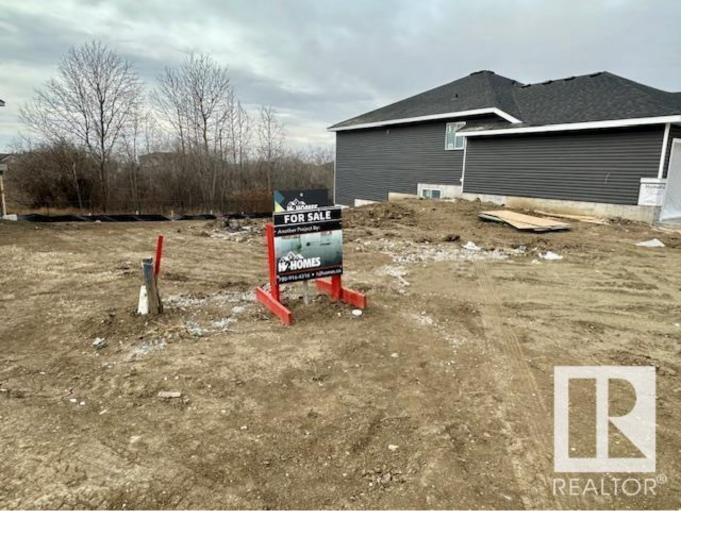

## 93 HARVEST Crescent Ardrossan AB

\$280.000

Are you looking for a prime location to build your dream home? Look no further than the exclusive area of Ardrossan Estates. The Ardrossan II community is booming with development. This is a fantastic walk out lot that is backing an environmental reserve, so you will have full privacy out your back way. Walk to all levels of schools, parks, sport fields, outdoor skating rinks, a Farmers Market and the fabulous Ardrossan Rec Centre. Equipped with hockey rinks, a running track, gym, games rooms and a coffee shop. Stroll over to Ardrossan Pizza and Bar, a wine and beer store, veterinary Clinic and a daycare. Petro Canada will be opening soon with a grocery store attached. For just \$280,000 you can get into the fastest self sustaining community with large lots, and for a very low price. You will love it here!