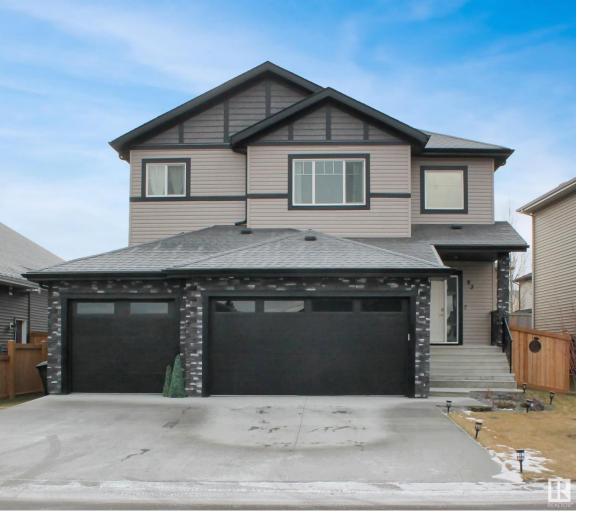

## 93 LILAC Bay Spruce Grove AB \$595,000

Explore your dream residence! This exquisite 3-bed abode boasts a beautifully completed triple garage, central AC, and sleek black stainless steel appliances within a radiant open-concept layout. Indulge in opulence with a 5-piece master ensuite, adorned kitchen featuring stunning quartz countertops and custom cabinets. The fully landscaped, fenced south-facing yard ensures absolute seclusion, ideal for hosting or unwinding on the incredible deck. Conveniently situated near top-tier schools like Greystone Centennial Middle School and St. Marguerite Catholic School, as well as parks, playgrounds, a golf course, and transit options. Unpack and relish in your new home instantly!