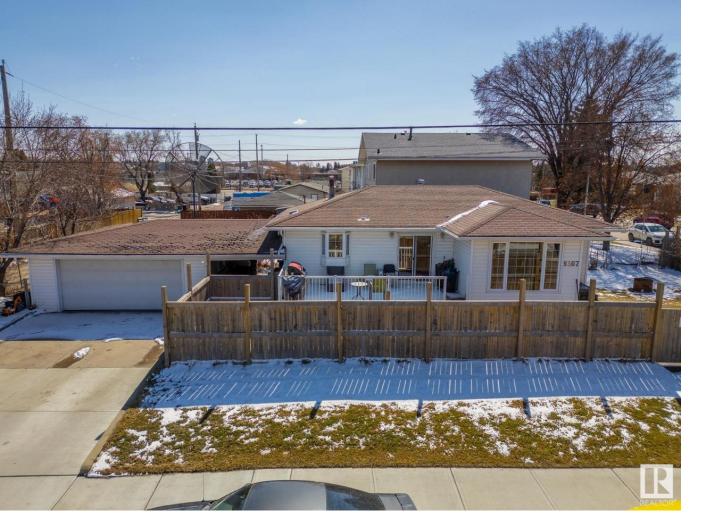

## 9307 128 Avenue Edmonton AB

Welcome to this delightful 4 bedroom,1,063 Square foot bungalow with basement suite situated on a large corner lot. This property offers both comfort & convenience. Main level features huge living room adorned with real hardwood floors creating a warm & inviting ambiance. Ceramic tiles in the kitchen & bathrooms add practicality & style. Primary suite easily accommodates king-size furniture, while bedrooms 2 & 3 offer ample space for family members or home offices. Sliding glass door off the dining area gives a feeling of home and comfort. The yard is massive, with a large deck & a vegetable garden in the north yard. Plenty of room in your backyard for family, puppy, & a fire pit, along with a dog run. Basement is separately metered with a bedroom, full bathroom, its own entrance & is extremely spacious, featuring a large bedroom, 2nd kitchen, & two living areas. Conveniently located close to transit & amenities, this house also boasts an oversized double, heated garage with workbench & large parking pad