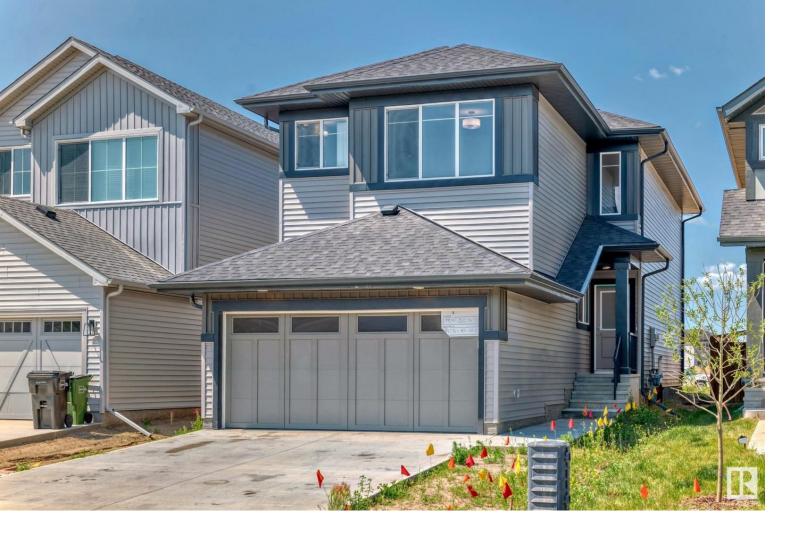

## 9324 226 Street Edmonton AB

\$565.000

Spectacular in SECORD! Welcome to this new 2107 FT 3+1 Bed, 3.5 Bath 2 storey Double Garage Home in a highly sought after community, which boasts easy access to Amenities, Shopping & Schools! This Modern home is appointed with 9' CEILINGS on Main & Basement levels, luxury vinyl plank flooring, QUARTZ C'tops, STAINLESS Appliances, Full Height kitchen cabinets, HRV & high effic furnace & so much more. The floor plan is Spacious & functional offering spacious front entry, Huge Mud Room, Walk-thru Kitchen Pantry and an open concept living room and kitchen. The MAIN floor offers a 4th BED with FULL Bath across the hall, perfect for family members who don't prefer stairs. Upstairs offers a HUGE Bonus Room, Spacious Laundry Room & Large Bedrooms. The Primary Bedroom, Ensuite & Huge Walk In Closet will check ALL of your boxes! The Basement is unspoiled and awaits your vision w/RI plumbing. The WEST facing backyard welcomes tons of sunshine into your new home through OVERSIZED Windows. Quick Possession available