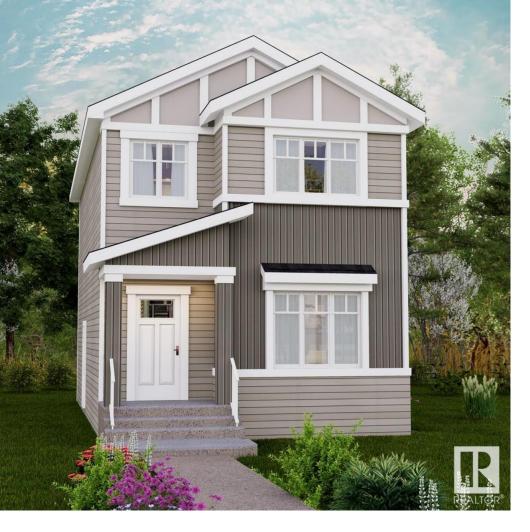

## 9331 221 Street Edmonton AB \$469,900

Discover Rosewood at Secord. A community defined by a walkable lifestyle with easy access to convenient shopping, trails, schools, parks and playgrounds. This 'Dover-Z' single family home offers the perfect blend of comfort and style. Spanning approx. 1610 SQFT and with a side entrance, this home offers a thoughtfully designed layout and modern features. As you step inside, you'll be greeted by an inviting open concept main floor that seamlessly integrates the living, dining, and kitchen areas + a den.Abundant natural light flowing through large windows highlights the elegant laminate and vinyl flooring, creating a warm atmosphere for daily living and entertaining. Upstairs, you'll find a bonus room & 3 spacious bedrooms that provide comfortable retreats for the entire family. The primary bedroom is a true oasis, complete with an ensuite bathroom for added convenience. \*\*PLEASE NOTE\*\* PICTURES ARE OF SIMILAR HOME; ACTUAL HOME, PLANS, FIXTURES, AND FINISHES MAY VARY AND ARESUBJECT TO CHANGE WITHOUT NOTICE.