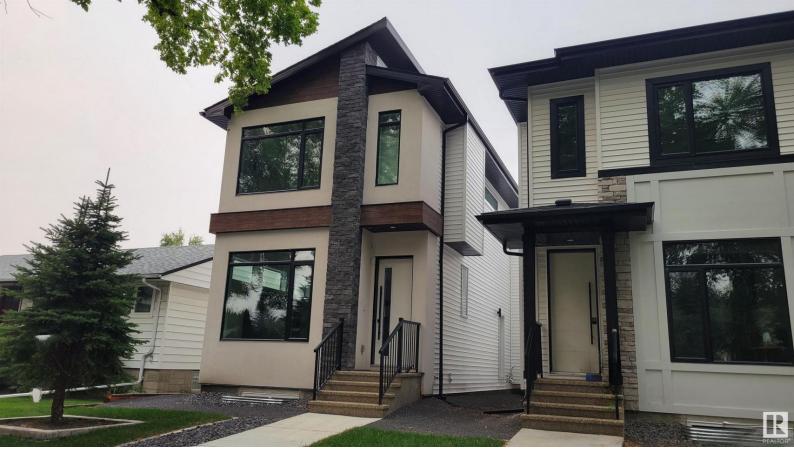

## 9332 71 Avenue Edmonton AB

\$830,000

No expense was spared in building this breathtaking 4 bedroom, 3 full bath, South facing home 2 blocks from Millcreek Ravine & less than 5 minute walk to trendy Ritchie Market. As you enter you will immediately notice the open & brightness of the home boasting 10' ceilings & extra windows throughout. The kitchen featuring 2 tone cabinets to the ceiling is complemented by subtle brushed gold hardware & chef's dream stove. The main floor is stunning with hardwood & complete with a full bathroom & 4th bedroom! As you ascend to the upper level, the eye catching black horizontal railing & wainscoting won't be missed. Upstairs, the 9' vaulted ceilings are stunning with shiplap & beams. The primary suite is spacious & includes walk in closet & 5 piece ensuite with soaker tub. 2 more good sized bedrooms & laundry are also on this level. Low VOC paint & Cuplex Radon System also included. Bonus! Garage is EV ready & over 12' accommodate a car lift! Fully complete with landscaping, deck, fence & stunning appliances!