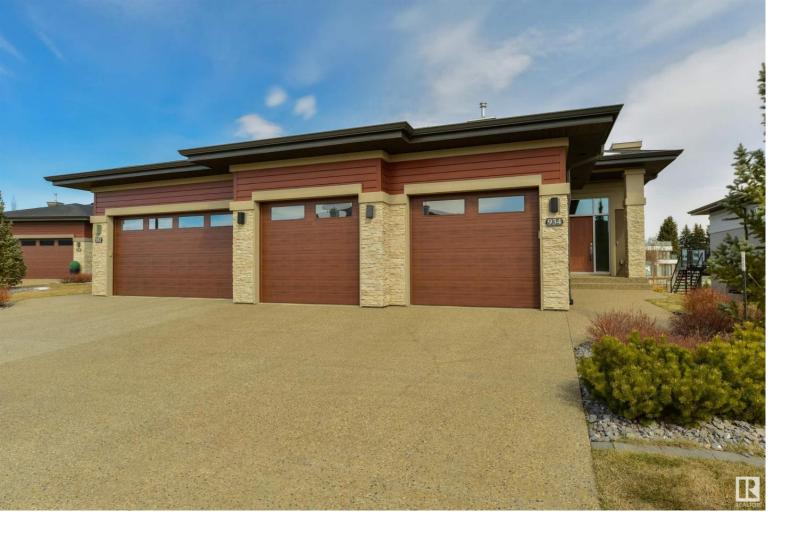

## 934 WOOD Place Edmonton AB

\$999,999

WALKOUT Adult Bungalow backing the POND built by Ace Lange Homes in the Cascades of One at Windermere - A quiet culdesac walking distance to the ravine, pond, park, and all amenities! QUALITY BUILT WITH 6 INCH CONCRETE BLOCKS BETWEEN UNITS. The main floor offers a den/office, open concept kitchen/dining/living room, and luxurious primary bedroom suite. The dining space has room for a hutch and an extendable table for holiday get-togethers. The WALKOUT basement includes a rec room, wet bar w/ full sized wine fridge, 2 bedrooms, bathroom AND a large storage room which could be converted into a gym, craft/sewing room, or theatre. HUGE EXTENDED GARAGE w/ 2 doors, 10 ft ceilings, built-in speakers, phantom screen doors, extended lower deck, in-floor heat, California Closet built-ins, top loading laundry, quartz waterfall edge, & an elegant curved staircase - to name a few upgrades! Low HOA fees cover Grass & Snow. Retire in nature. Live your best life golfing, biking, bird watching, etc. Welcome Home!