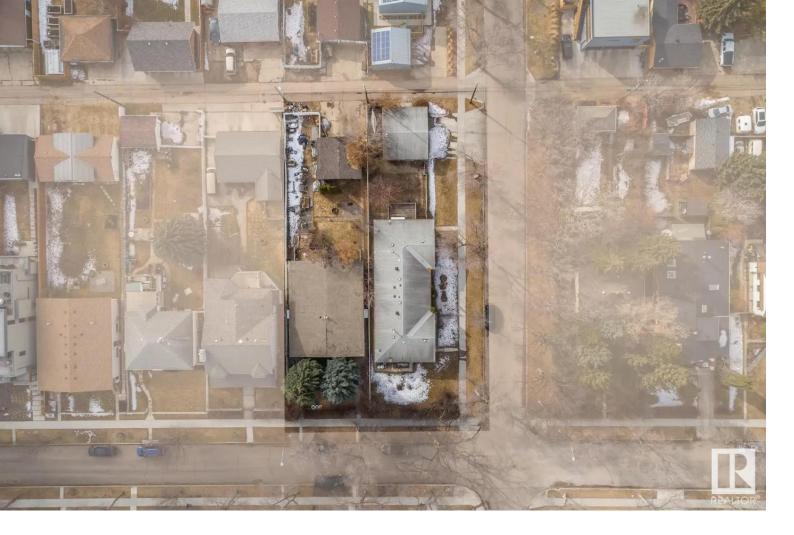

## 9505 94 Avenue Edmonton AB

\$1,950,000

This one of a kind redevelopment opportunity offers an 18,500 SQFT CORNER LOT (100' x 185'), steps from an LRT stop, and only a 6min drive to the downtown core. This lot is ready for redevelopment under the City of Edmonton's new zoning bylaws with the potential to have 22 UNITS. The property currently holds a duplex + tri-plex allowing investors to cash-flow this property for years as you design and properly execute your project. This type of offering is one of a kind!