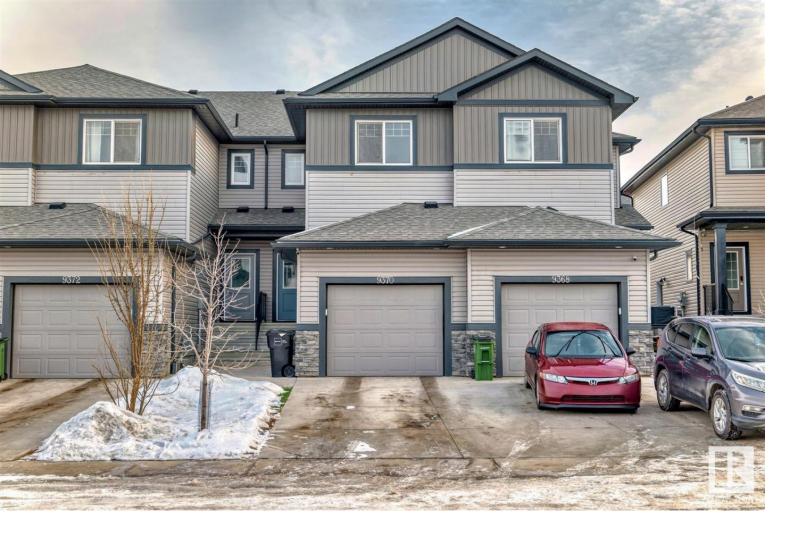

## 9370 Cooper Bend Edmonton AB \$429,500

Welcome to Chappelle! Investors! First-Time Home Buyers! NO CONDO FEES! This 1,606 Sq. Ft. home boasts an open concept kitchen, living room and dining room on the main floor. The kitchen features granite countertops throughout, and stainless steel appliances. Head upstairs to discover a large family/bonus room, second floor laundry, a full 5 piece bathroom, 2 large bedrooms and a spacious master with a walk-in closet and a beautiful ensuite. The backyard has a deck for the BBQ and lots of room for backyard activities. There is also a single car attached garage with tall ceilings for added storage! This home is located close to parks and walking areas. Just minutes from shopping. Come take a look!