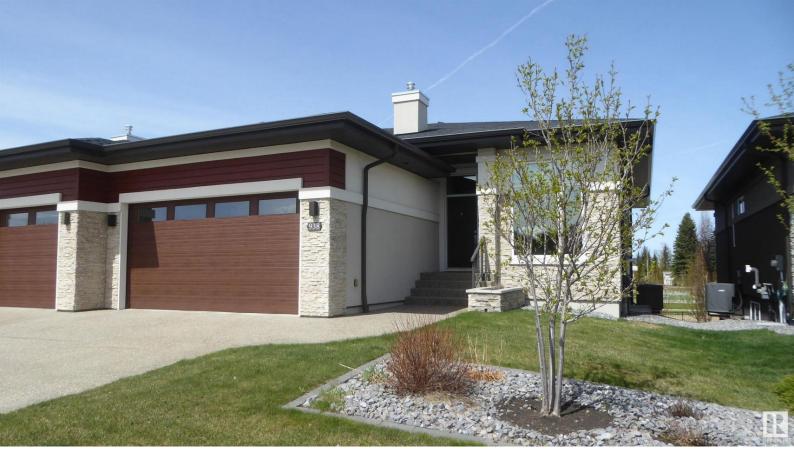

## 938 WOOD Place Edmonton AB

\$899,000

Lange built immaculate walkout adult bungalow facing the pond in desirable Windermere. For \$139.00 per month, give up snow shovelling and lawn maintenance, just simplY enjoy nature at your back door. This 1609 square foot adult style property has a contemporary style, a modern open sunny floorplan and many custom upgrades and features including an extended deck, additional windows and cabinetry, floating shelves, European appliances, a custom lighting package, upgraded railings, cork flooring, 10 ft main floor ceilings, 8 ft doors, air conditioning and radiant in-floor heating. The double attached garage (23'6" x 19') is insulated and heated. Walk to so many great amenities, hook up to the trail system and river valley, or golf within minutes at one of Edmonton's finest golf courses, The Windermere GCC. If a simple stress free lifestyle is what you are looking for, this property, with lovely views of sunsets and the pond, it's a must to consider!!