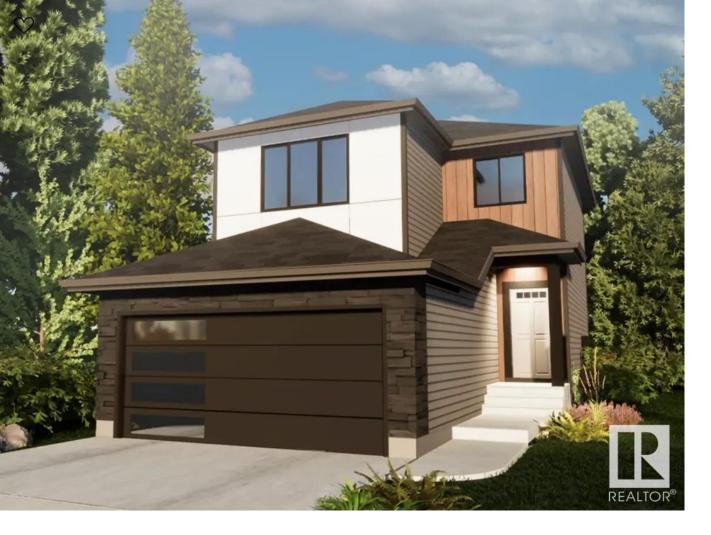

## 9380 222 Street Edmonton AB

\$509,900

Experience innovation at its finest with Landmark Homes! Our state-of-the-art, climate-controlled Acqbuilt home construction ensures precision and quality in every detail. Using cutting-edge robotics, we build your home with millimetre precision, resulting in an airtight, energy-efficient oasis. Say goodbye to drafts and uneven temperatures with our Hi-Velocity Heating System, providing superior comfort and breathe easy with our 3-stage indoor air purification system. Live efficiently with our high-efficiency, on-demand hot water system, triple pane windows, and ENERGY STAR(R) appliances. Upgrade to a Landmark Home and elevate your living. Electric fireplace, 42" cabinets with risers, and future basement bathroom rough-in included. This new construction White Birch home has a side entrance!