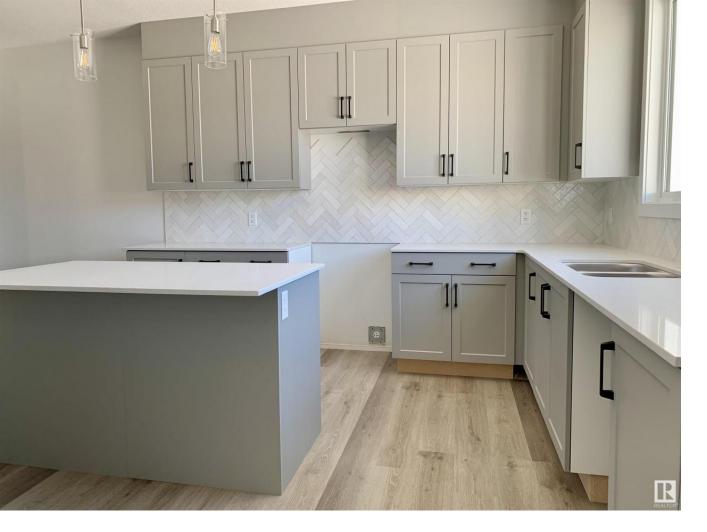

## 9381 222 Street Edmonton AB \$469,900

Experience innovation at its finest with Landmark Homes! Our state-of-the-art, climate-controlled Acqbuilt home construction ensures precision and quality in every detail. Using cutting-edge robotics, we build your home with millimetre precision, resulting in an airtight, energy-efficient oasis. Say goodbye to drafts and uneven temperatures with our Hi-Velocity Heating System, providing superior comfort and breathe easy with our 3-stage indoor air purification system. Live efficiently with our on-demand hot water system, triple pane windows, and ENERGY STAR(R) appliances. Upgrade to a Landmark Home and elevate your living. 42" cabinets with risers, and future basement bathroom rough-in included. This new construction Wolf model has a side entrance! Pictures are of a similar model under construction.