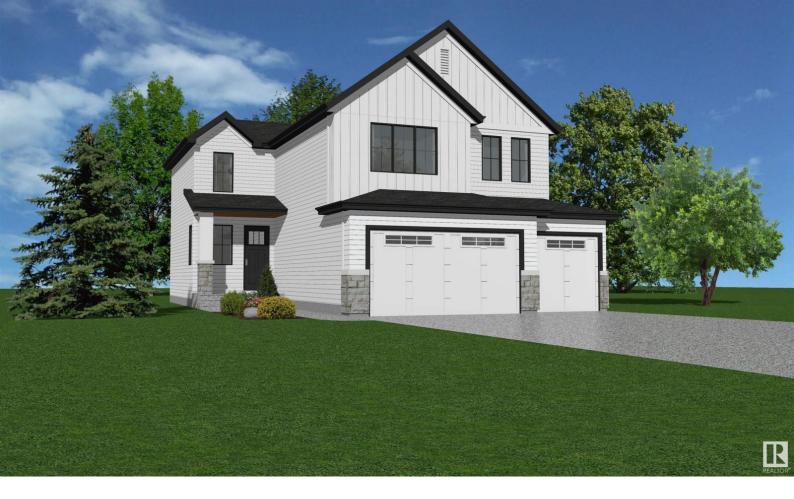

## 94 Harvest Crescent Ardrossan AB

\$849,900

Check out this stunning architecturally designed modern farmhouse styled home located in Strathcona County's fastest growing community! Built by Cambellton Homes, this gorgeous property has a nice sized yard and backs onto trees. The main floor will feature a stunning kitchen with high end cabinetry, walk through pantry, stainless steel appliances and loads of quartz!!! It overlooks the great room that features a gorgeous gas fireplace and has an abundance of windows allowing in a ton of natural light. There is plenty of space in your main floor home office, and an extra large mudroom with lockers for the kids. Upstairs you will find three large bedrooms with the primary featuring a gorgeous spa-like ensuite and large walk-in closet. The bonus room separates you from the additional two bedrooms and four piece bath. You will love your triple attached garage that has room for your toys!!!! A MUST SEE HOME!!!