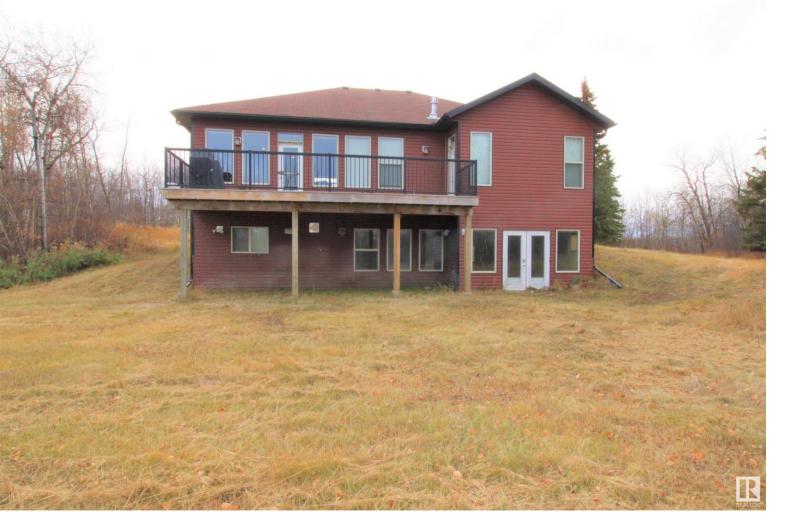

## 9416 TWP RD 591A Rural St. Paul County AB \$493,000

Discover your dream home at the lake, sprawled across 4 acres of land. This open concept residence boasts modern finishes & a walkout basement, designed for the ultimate in comfort & style. The heart of this home is its kitchen, equipped with a large eat-at island that features power outlets for functionality & a built-in wine rack for an added touch of sophistication. Bask in the natural light flooding in through the expansive wall of windows in the living room, creating a warm and inviting atmosphere. The master suite is a haven of relaxation, complete with a modern freestanding tub in the ensuite. Hardwood flooring throughout the home simplifies maintenance. The basement offers a blank canvas for your creativity. Step outside to the large deck, where you can immerse yourself in tranquility or entertain guests. An attached double garage provides convenient access to the home while shielding you from the elements. Located just 15 mins from St. Paul or 2 hrs from Edmonton on the south end of Vincent Lake.