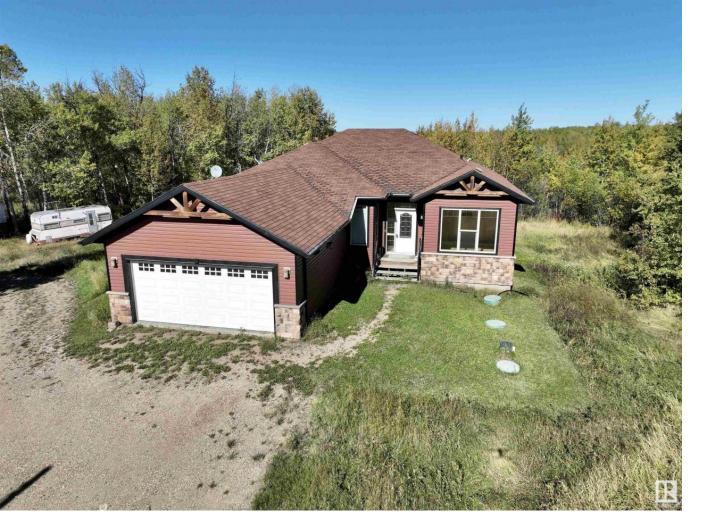

## 9416 TWP RD 591A Rural St. Paul County AB \$439,900

Discover your dream home at the lake, sprawled across 4 acres of land. This open concept residence boasts modern finishes & a walkout basement, designed for the ultimate in comfort & style. The heart of this home is its kitchen, equipped with a large eat-at island that features power outlets for functionality & a built-in wine rack for an added touch of sophistication. Bask in the natural light flooding in through the expansive wall of windows in the living room, creating a warm and inviting atmosphere. The master suite is a haven of relaxation, complete with a modern freestanding tub in the ensuite. Hardwood flooring throughout the home simplifies maintenance. The basement offers a blank canvas for your creativity. Step outside to the large deck, where you can immerse yourself in tranquility or entertain guests. An attached double garage provides convenient access to the home while shielding you from the elements. Located just 15 mins from St. Paul or 2 hrs from Edmonton on the south end of Vincent Lake.