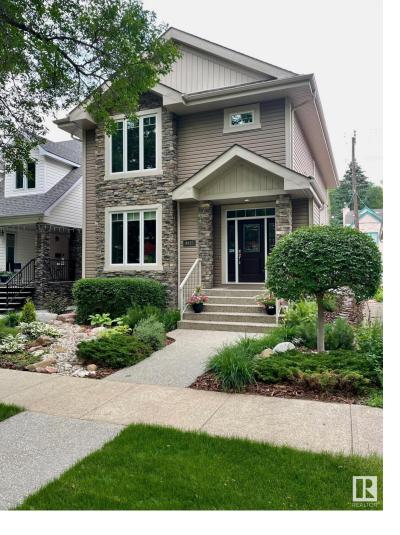

## 9417 101 Street Edmonton AB

\$724,900

FABULOUS ROSSDALE!! Come enjoy living in one of Edmonton's most sought after communities. Steps to the River Valley and downtown core. Featuring a GORGEOUS 2 storey built by Ace Lange Homes. This beauty offers 1984 square feet plus a FULLY FINISHED basement. Open and bright layout with 9' ceilings on the main, a spacious front living room with three sided gas fireplace & generous dining area. BEAUTIFUL KITCHEN with an abundance of cabinetry, granite counter tops, a huge island and stainless steel appliances including a Gas stove. Upstairs are 3 bedrooms & a 4 piece bathroom plus an awesome laundry room for added convenience. The Primary Bedroom features a gorgeous 4 piece ensuite and walk-in closet. Amazing basement with 9' ceilings, large family room, wet bar, 4th bedroom and 3 piece bathroom. This beautiful home has central Air-Conditioning, central vac, a lovely deck with gas hook up for BBQ & a double detached garage. Professionally landscaped front and backyard & maintenance free fence. See it today!