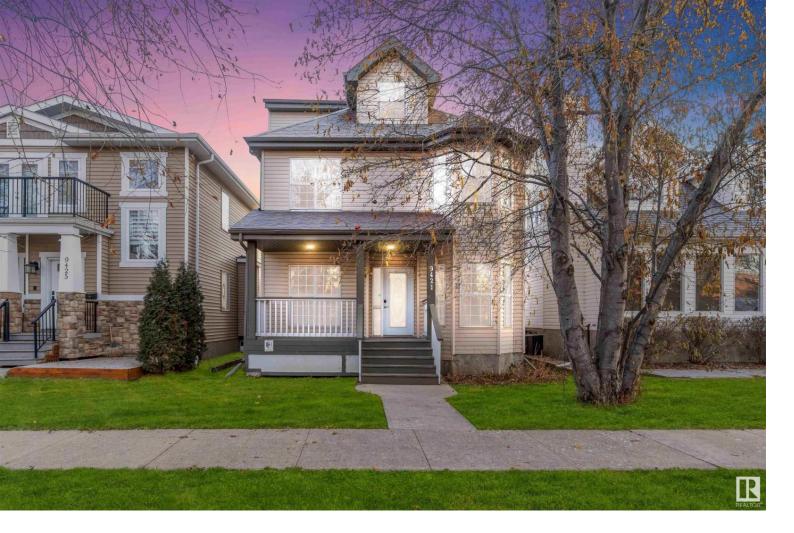

## 9421 101 Street Edmonton AB

\$783,999

Prime location in the sought-after community of ROSSDALE! Just a couple blocks from the Edmonton River Valley, Rossdale Park and REMAX field, home of the Edmonton Riverhawks. This fully renovated, 2.5-story show-stopper is full of charm and character. The colossal kitchen features quartz countertops, a subway tile backsplash, and plenty of cabinets and counter space. Upstairs, the large primary bedroom features a sitting area and a 3 pc. ensuite with a custom tile shower. An additional 3 pc main bath and 2 more large bedrooms. The 3rd level is the spot for City skyline views, this loft area can be used as an office, gym, or rec room. Downstairs the fully finished basement has a 4th bedroom, laundry area, storage, and an enormous family room. There's a rough-in for your future bar. Enjoy entertaining? The front porch, massive rear deck, and 2nd story patio give plenty of options for hosting those outdoor summer get-togethers. Enjoy living in the heart of Edmonton!