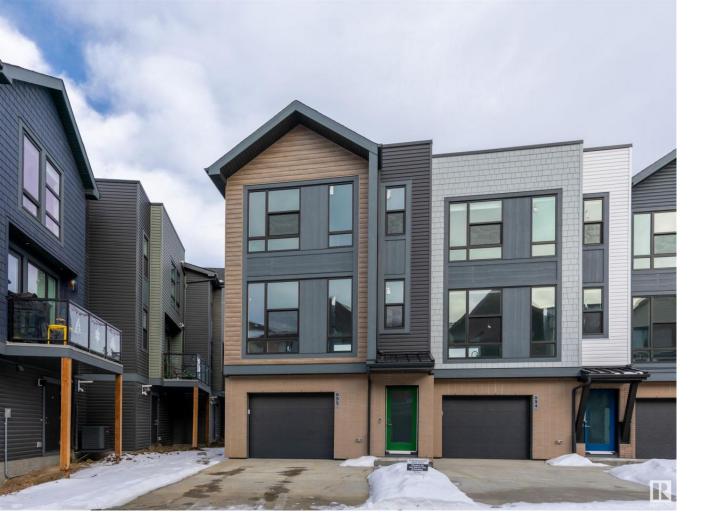

## 1304 Rutherford Rd 95 Edmonton AB

\$499,999

LUXURY TOWNHOME in Rutherford's Pivot, built by AVERTON. Conveniently located with access to all amenities. School walking distance. Enter the home on the lower level which consists of a double tandem attached garage with driveway. The main floor consists of open layout huge kitchen with island, dining space, living space and half bath. Glass sliding door leads to the patio with a gorgeous private view of greenery. Upstairs you will find 2 bedrooms, 1 full bathrooms, laundry and LARGE primary bedroom with ENSUITE, and walk in closet with OVERSIZED windows.