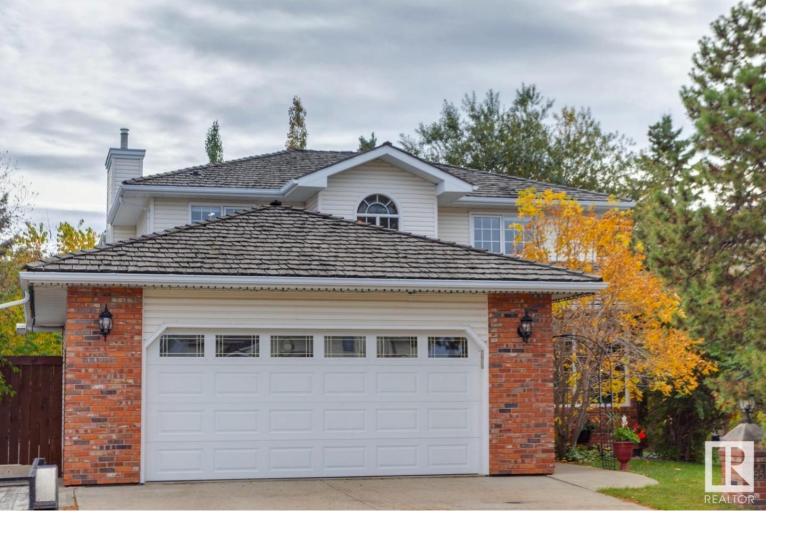

## 95 NOTTINGHAM Road Sherwood Park AB

\$710.000

This beautiful 3 bedroom home with over 3000 sq ft of living space in a quiet cul de sac is waiting for a new family! The Kitchen is very bright and spacious with oak cabinets and a lovely eating area that looks onto an expansive southwest facing backyard that has a fabulous large deck with a great cozy sitting area under a gazebo. The yard also has beautiful trees, shrubs and a pond to enjoy during those summer evenings. The main floor family room has a fireplace for cozy winter nights. A more traditional living & dining room, separated tile front foyer/ boot area that is magnificent during our winter climate. The upstairs primary has a four-piece ensuite with jetted tub. The other two bedrooms are good sizes. Fully finished basement offers an amazing recreation room, roughed in plumbing & drain for a bathroom and laundry. Garage is 24x24. Also enjoy beautiful walks to Nottingham Park!