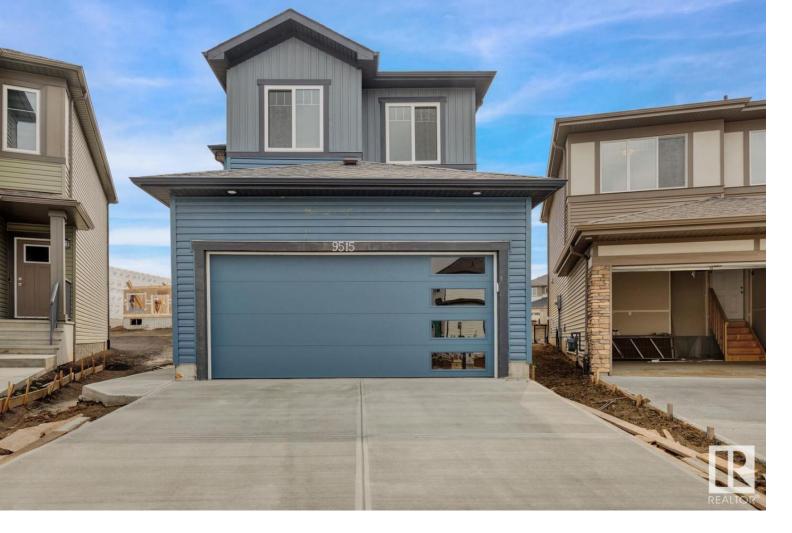

## 9515 Carson Bend Edmonton AB \$669,000

A beautiful, 6 bed/4 bath 2 Storey home, NEW, never lived in home comes with it's own SEPARATE ENTRANCE and a 2 Bedroom LEGAL BASEMENT SUITE ! This home is located in the highly sought after neighbourhood of Chapelle. The main floor showcases an OPEN TO ABOVE and Open concept living room area , kitchen , pantry, fireplace , Main floor bedroom/den, Full bath, and patio doors leading out to a good sized backyard. Upstairs you will be greeted by a bonus room with laundry, 3 bedrooms and full bath. Primary bedroom features 5pc ensuite with dual sinks and large walk in closet. Double attached garage. This home is located Only minutes from schools, shopping ,bus stops, and ponds.