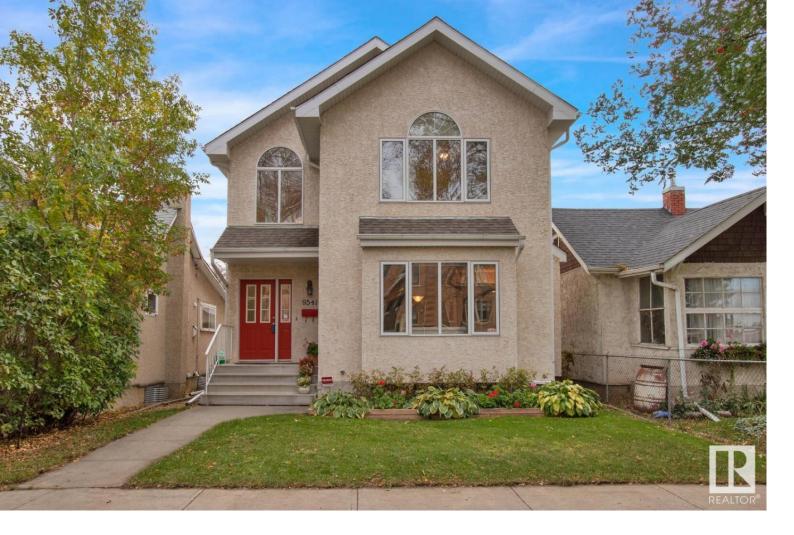

## 9541 101 Street Edmonton AB

\$629,900

Lovely 2 bedroom plus loft 2 story property in fabulous Rossdale. This 1838 sq ft home has a wonderful floor plan and location with beautiful valley and downtown views. The main floor features a large living room with freshly painted foyer, cozy gas fireplace open to the dining room, bright kitchen with large island, brand new paint, flooring, dishwasher, gas range and refrigerator just installed, also a handy wall oven. Upstairs there is a big primary bedroom with huge walk-in closet and 5 piece ensuite, additional bedroom, huge bonus room/loft with vaulted ceilings that could easily be converted to an office or third bedroom and full 4 pc bath. Basement is partially finished with a large bright laundry area and rough in bath for EZ future development. Fully landscaped yard with rear paving stone patio, garden and convenient 20'w x 21.5'd detached double garage. Located minutes to downtown 1 block from the playground, bike paths and all the beautiful river valley has to offer. An outstanding home.