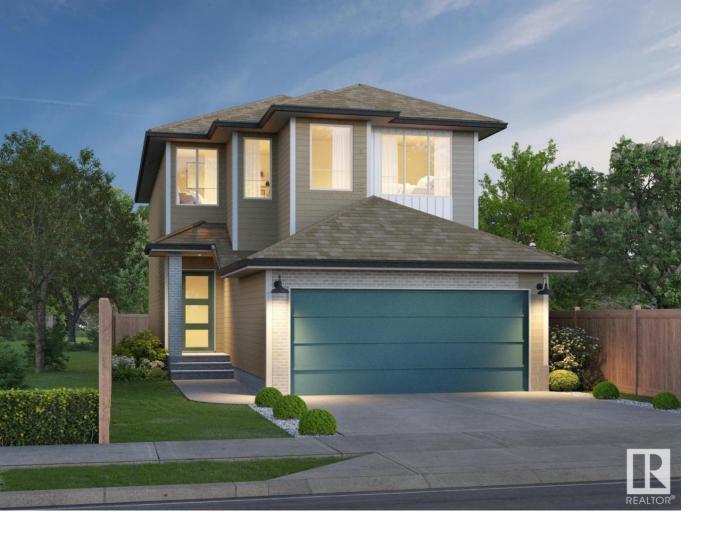

## 9541 Carson Bend Edmonton AB

Welcome to the "Columbia" built by the award winning Pacesetter homes and is located on a quiet street in the heart Crimson at Chappelle. This unique property in Keswick offers nearly 2155 sq ft of living space. The main floor features a large front entrance which has a large flex room next to it which can be used a bedroom/ office if needed, as well as an open kitchen with quartz counters, and a large walkthrough pantry that is leads through to the mudroom and garage. Large windows allow natural light to pour in throughout the house. Upstairs you'll find 3 large bedrooms and a good sized bonus room. This is the perfect place to call home and the best part is this home backs onto a large greenspace so no neighborhood behind you. This home has a side separate entrance perfect for a future legal suite or nanny suite. \*\*\* Home is under construction and will be complete in the spring, the photos being used are from the exact home recently built colors may vary \*\*\*