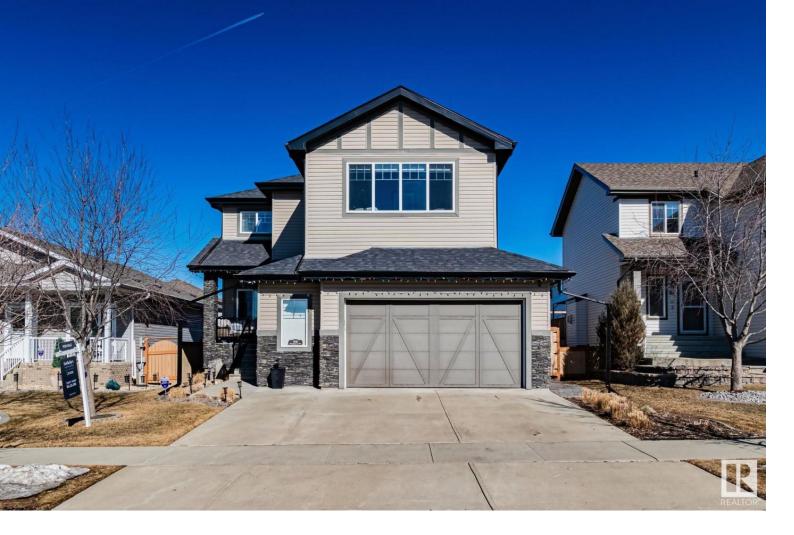

## 96 WALTERS Place Leduc AB

\$615.000

Located in the desirable subdivision of Windrose, this beautiful two storey home has everything you are looking for. Starting with the professionally landscaped front and back yard. The inviting backyard features a large newly built covered composite deck, beautiful stamped concrete patio with fire-pit and a covered hot tub. The perimeter is bordered by trees including a fruit tree and raspberry bushes. This home boasts an office, main-floor laundry and an oversized attached heated garage. The living room features open-to-above ceilings and floor-to-ceiling windows, it opens up to the impressive kitchen. Dark cabinets, granite countertops, tile floors and a convenient walk-through pantry define this inviting space. Venture upstairs to find two large bedrooms and a spacious primary suite, a luxurious ensuite with a soaker tub, separate shower, and dual sinks. The second floor also includes a large bonus room. Many recent upgrades, this home has a lot to offer and is only 10 minutes to YEG.