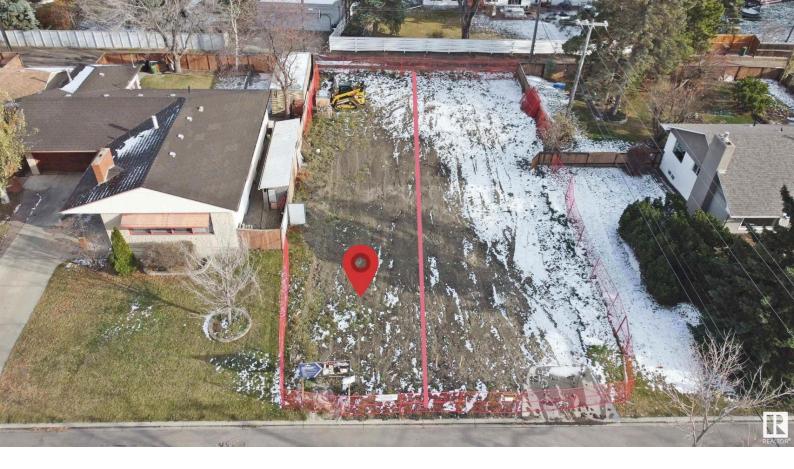

## 9605 142 Street Edmonton AB

\$315,000

RARE OPPORTUNITY! It just takes a quick walk around this property to appreciate the potential of this 30' x 120' lot in the highly sought after neighbourhood of Crestwood. Avoid the time and unknown costs involved in asbestos abatement, demolition, arborists, and subdivision... BUILD YOUR DREAM HOME now! Enjoy the morning and early afternoon sun in the EAST FACING backyard. Take note of numerous new homes with FRONT ATTACHED GARAGES that are being built on the street. Also, with no front sidewalk, enjoy an additional 9 ft of landscaped front lot depth. Located just a stones throw from SCHOOLS, CAFE'S, RESTAURANTS, GROCERY STORES & RIVER VALLEY TRAILS.