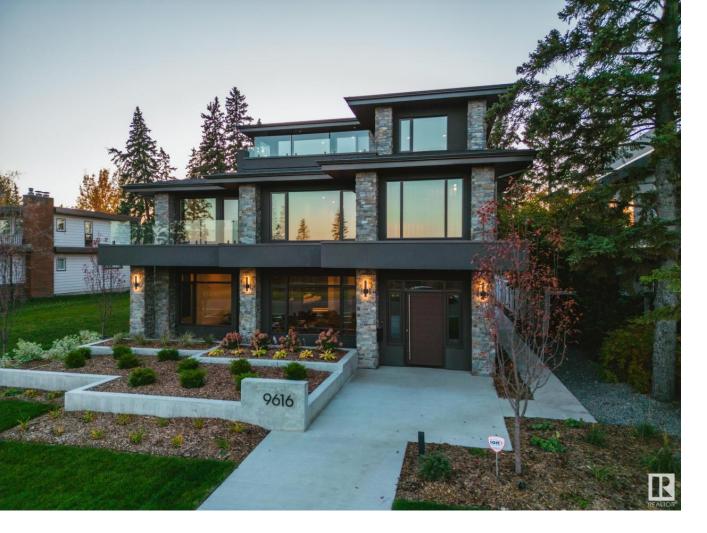

## 9616 RIVERSIDE Drive Edmonton AB

\$4,895,000

Panoramic RIVER VALLEY & CITY views! Frank Lloyd Wright inspired - Urbis architecture, designed & constructed - the attention to detail provides the perfect fusion between structural strength & architectural form-including never seen before views of YEG River Valley, Downtown & UofA! This home seamlessly blends indoor/outdoor spaces capturing all elements of luxury - from the ROOF-TOP PATIO, 2 LEVEL BALCONY, LUXURY KITCHEN & natural living on every level. Flawless design covers every inch of this stunning home with 4 well-appointed bedrooms plus library (with balcony & city views), Gym, 5 baths, 3rd level sophisticated lounge with city/river valley views. The home encompasses just over 6783 SQFT of developed living spaceover-sized triple ATTACHED garage (extra height for car lifts). Every finish was hand selected for a luxurious feel-ELEVATOR that stops on all 4 LEVELS, Custom Millwork & Cabinetry, superior lighting & plumbing fixtures - Luxury in YEG - boasting state-of-the-art finishes throughout!