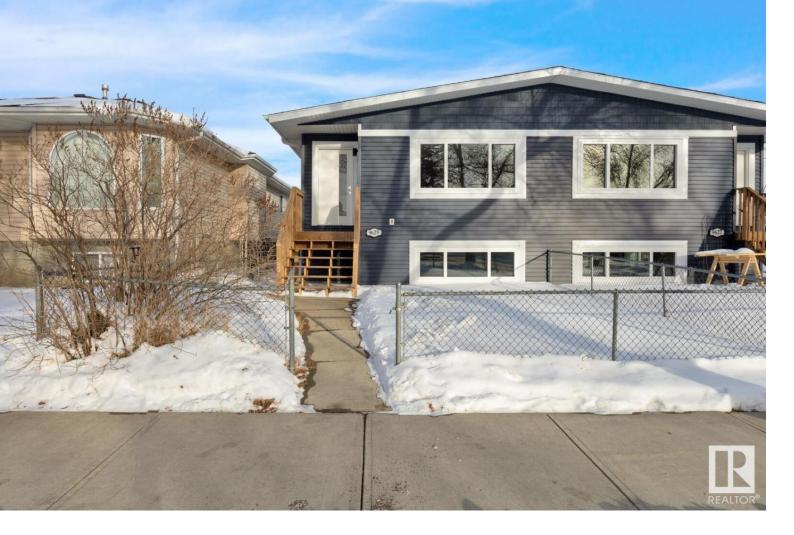

## 9627/9629 155 Street Edmonton AB

\$749.000

RENOVATED, SIDE BY SIDE DUPLEXES (both duplexes included) Total of 10 bedrooms and 6 bathrooms. AVAILABLE IMMEDIATELY!! SEPARATE SIDE ENTRANCES on both units for an easy access to the FULLY FINISHED 2 bedroom/1bath In Law's basement on each side. These homes are located in the prime location and neighbourhood of West Jasper Place ... NEW FLOORING, FRESHLY PAINTED WALLS, NEW LIGHT FIXTURES, BRAND NEW APPLIANCES to name just a few! The new appliances will be in the homes before possession day on both sides (older appliances will be removed). These homes are flooded with lots of natural light, giving them a very spacious and open feeling. These homes are located close to major routes, schools, shopping, bus stops, parks and much more!