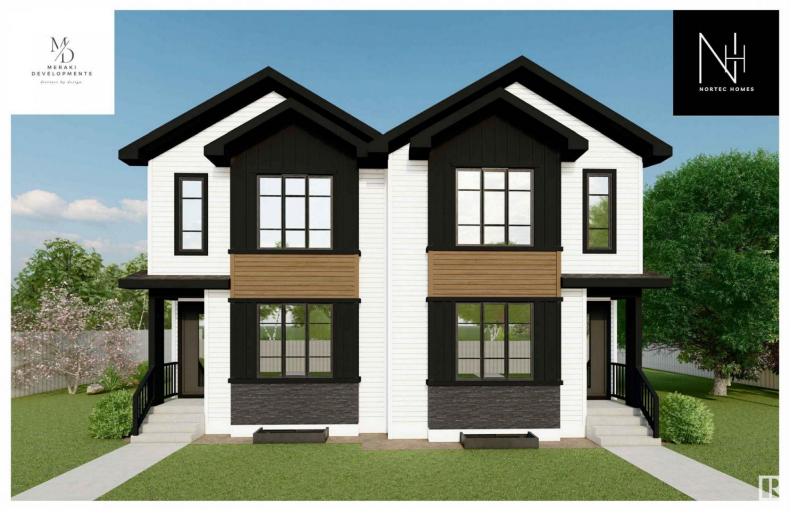

## 9632 160 Street Edmonton AB

\$1,249,800

Amazing Investment Opportunity or a place to call Home in Glenwood! This newly built side by side duplex with legal basement suites is tastefully designed with an open concept layout and modern quality finishes. With over 1600 sq ft per side there is no shortage of space. The Chefs kitchen ideally placed in the middle of the main floor with large island, perfect for entertaining. Powder room and mud room conveniently tucked away towards the rear. Each upper floor boasts 3 bedrooms, bonus room, 2 more bathrooms and laundry. Master retreat has generous size walk-in closet and ensuite with his/her sinks. Basement suites have another 2 bedrooms, 4 piece bathroom, kitchen, living room and laundry. Two oversized double detached garages at the back. If interested in adding additional suite above the garage to bring to a total of 5 units this will now qualify for the CMHC program, this remains an option. Also open to individually selling the units. Walking distance to schools, shopping and all amenities.