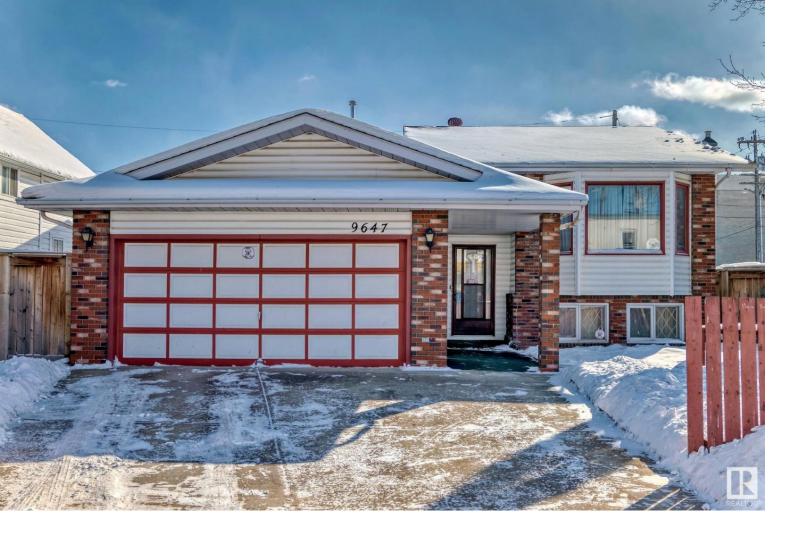

## 9647 106A Avenue Edmonton AB

\$379.900

Welcome to this Fantastic 1451 sqft Bi-level house situated in the Convenient location with only minutes to Downtown, Rogers Place, Little Italy, Chinatown, Kingsway Mall, School, Grant MacEwan University, NAIT.......Features total of 6 Bedrooms/2 Living rooms/Family room/2 Kitchens/3 Bathrooms & an OVERSIZED DOUBLE ATTACHED GARAGE. Main floor offers Living room with Large & Bright Windows adjacent to Dining area. Family room & Spacious Kitchen with lots of cabinetries. 3 Sizeable Bedrooms & a 4pc Bathroom. Master Bedroom with 4pc Ensuite. Side Door Entrance to a FULLY FINISHED BASEMENT comes with 3 Bedrooms, 2nd Kitchen, 2nd Living room, 4p Bathroom, Storage room, Laundry room & Utility room. This house is situated in a 1 & 1/2 LOTS (53.2 x 122.2) that offers Large Yard with low maintenance landscaped, Deck & Back Lane access. Quick possession available. Perfect for Large Family or live on main floor and convert the basement to rental. Rare find! Come check this out and make this house YOURS!