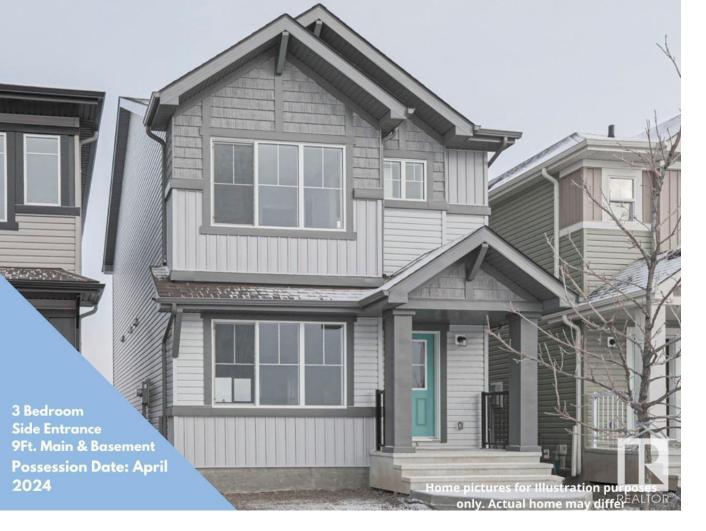

## 9648 COLAK Link Edmonton AB \$469,900

The Sansa is where comfort, beauty and efficiency come together in this Evolve home. Luxury Vinyl Plank Flooring throughout the main floor. Inviting foyer with convenient coat closet leads to cozy great room with lots of natural light through the large front window and an open concept dining area. The highly functional L shaped kitchen located at the rear of the home has quartz counter-tops (throughout home), an over the range microwave, 4" quartz backsplash, an island with flush eating ledge, and a Silgranit sink with views out the window above. The 1/2 bath is located near the rear entry and leads to a surprisingly spacious back yard and parking pad (with an option for a detached two-car garage). The upper floor has an open loft area and upper floor laundry area. ENERGY REBATE Qualified Home. This home is BUILT GREEN and has been Energy Modeled. Homes purchased with Mortgage Insurance will qualify for Energy Rebates to the Buyer, from the Federal Government\*Photos are representative\* Listing Presented By: