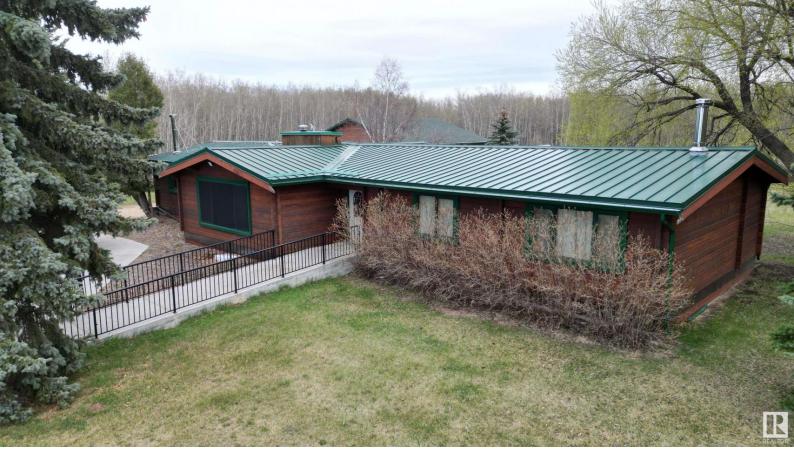

## 52307 RGE RD 213 97 Rural Strathcona County AB

\$614,000

2256 SQ FT LINDAL CEDAR, AIR CONDITIONED RANCHER BOASTING CITY WATER, NEWER METAL ROOF, NEWER HIGH EFFICIENT FURNACES, HOT WATER TANK, UPGRADED TRIPLE PANE LOW E WINDOWS, UPGRADED SEPTIC TANKS, AIR CONDITIONERS ON BOTH FURNACES, NEWER SIDEWALKS, UPGRADED FLOORING INCLUDING VINYL TILE FLOORING WITH A 25 YEAR WARRANTY AND RUSTIC PINE PLANK LAMINATE FLOORING. THE PROPERTY ALSO FEATURES A NEWER 36' X 40' SHOP C/W A CONCRETE FLOOR, 2 LARGE GARDEN SHEDS, AND FENCING AND SHELTER FOR HORSES.