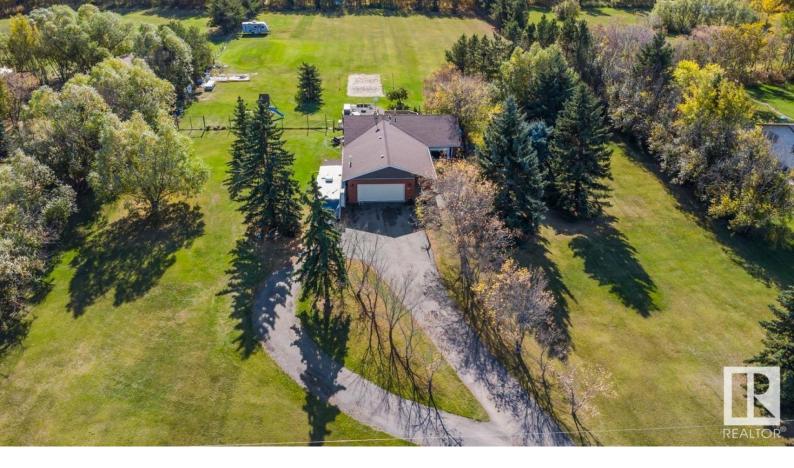

## 52349 Range Road 222 97 Rural Strathcona County AB

\$749,700

Just minutes to Sherwood Park & Ardrossan in Adam Lily Acres, you'll find this UPDATED bungalow sitting on a picturesque 3.22 acres surrounded by mature trees & featuring an over sized HEATED garage, AC, 5 bdrms & 3 baths. A spacious entry invites you in & opens to the family sized living rm with gas fireplace. Vinyl plank flooring leads into the beautifully UPDATED kitchen that offers plenty of cabinets, WI pantry, S/S appliances & 8' quartz island that over looks the dining area. King sized primary suite with massive WI closet & ensuite with 5' shower. 2 additional bedrooms are both generous in size & refreshed 4pc bath complement the functional layout. Moving down to the fully finished basement you will enjoy the flexibility of the space with huge rec rm, theatre rm, 2 MORE bedrooms, 4pc bath, laundry & tons of storage finish off the home. UPDATES include AC, FURNACE, ROOF, Well Pump & pressure tank. RELAX in the SOUTH yard with entertaining sized deck that over looks the PRIVATE yard.