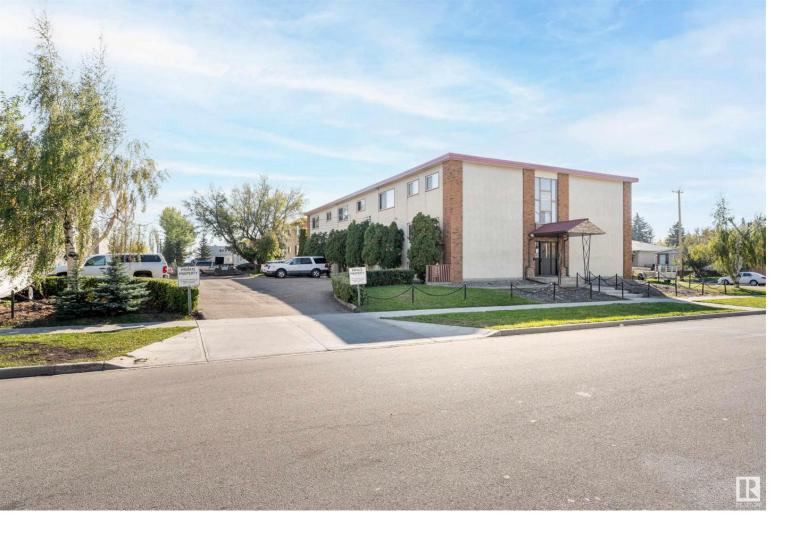

## 9725 130 Avenue Edmonton AB

\$1,900,000

Green Oak Apartments is a fifteen-suite apartment building located at 9725 - 130 Avenue in Edmonton, Alberta, in the neighbourhood of Lauderdale. It is a two and a half walk-up, wood-frame construction building with balconies. It was built in 1968. Parking is surface and paved. The suite mix is 6 One-Bedroom suites, 6 Two-Bedroom suites and 3 Two-Bedroom plus den. 5.89% proforma cap rate.