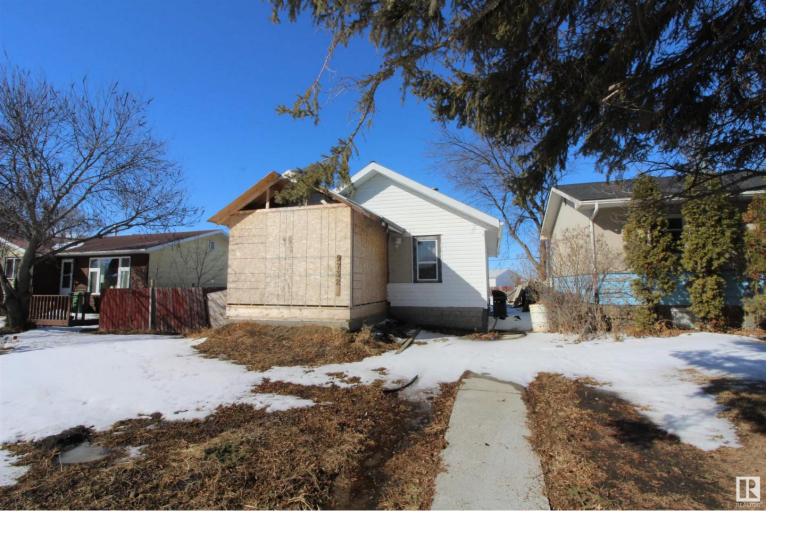

## 9732 110 Street Westlock AB

\$84,900

771 sq ft 1+2 bedroom house with double detached garage sitting on 50'x130' lot in need of some TLC. Yard is fenced and consists of the detached 26'x26' heated (radiant infrared heater) and insulated garage. Garage was built in 2004, has 2 single door garage doors and plenty of room for vehicles, tools and toys. House was under construction and requires lots of work to be completed. Front attached porch is not complete and open to the elements. House is not presently livable and would require lots of work to bring it back to livable condition.