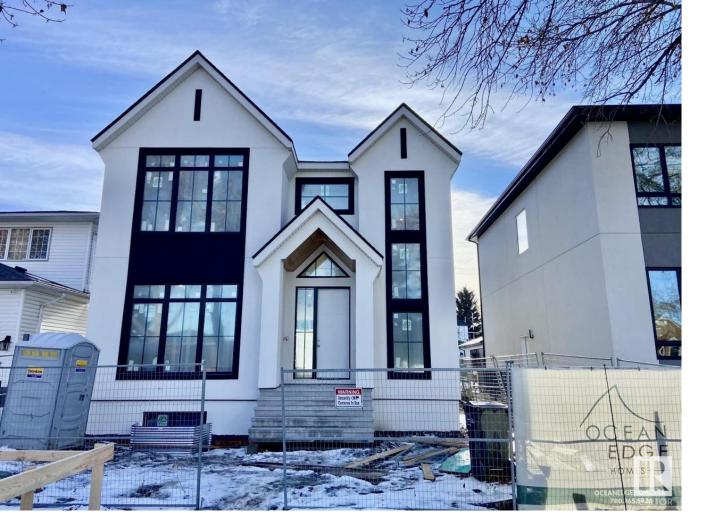

## 9735 73 Avenue Edmonton AB

\$1,080,000

Welcome to your dream home, 2471 sq ft Urban Farmhouse in Ritchie. 30 ft wide house sits on 38 ft wide lot with south facing backyard. When you step in, an "open to above" foyer with 18 foot ceiling welcomes you to this beautiful farmhouse. Main floor den makes a perfect home office. A formal living room to greet your guests, host gathering. The gourmet kitchen features Kitchen Aid Appliances, quartz countertops, high-end cabinets. A family room with fireplace give you a warm place for your everyday family time with your kids. The dinning room easily host 10-12 people. Floor to ceiling windows throughout the main floor, enjoy the endless sunlight on your sofa. A pet wash makes easy for our furry family member. Second floor will be your master bedroom, bonus room, two other bedrooms. Mater bedroom has vaulted ceiling, and the 5-piece ensuite. Bonus room is a great place for your reading and more. Finally, a triple garage ensures every car gets a roof on their head.