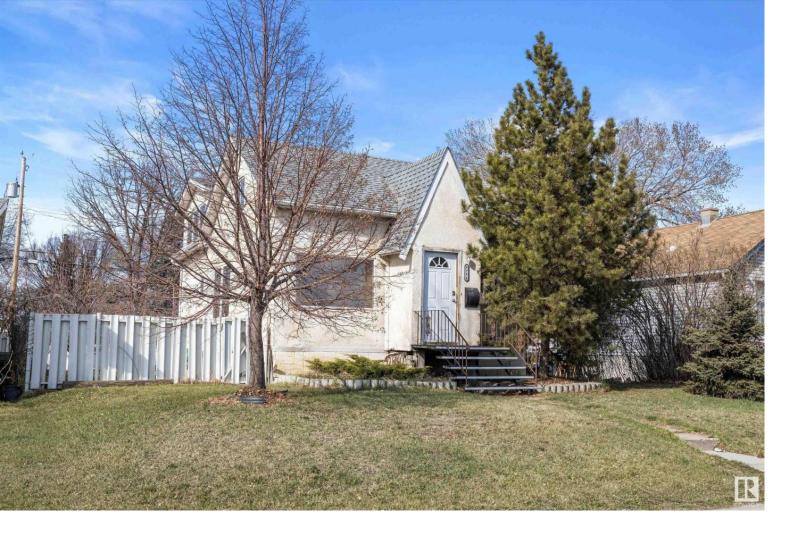

## 9758 63 Avenue Edmonton AB

Well-located just off Argyll Road in Hazeldean, 5-bed 2.5-bath two-storey home. Fully developed basement with full kitchen and separate entry. With 1,451 sq.ft. of living space above grade, main level offers a sunny south-facing living room, formal dining room, kitchen, 3-pc bath, and bedroom/office w/access to veranda (deck). Two large bedrooms upstairs, plus 2-pc bath and a very bright bonus room, great arrangement for renting/roommates. Basement has an additional two bedrooms, 3-pc bath, laundry, family room, and 2nd kitchen. Central heating system, independently controlled on every floor. Upper levels heating baseboards and basement in-floor heating capable of maintaining everyone's satisfaction during the seasons and large modern energy efficient windows. Huge oversized yard w/stone patio, covered deck around main floor and garden with adult trees, oversized detached double garage with lots of storage space in the attic. Fantastic opportunity to own a 53 x 120 lot in a mature central neighborhood.