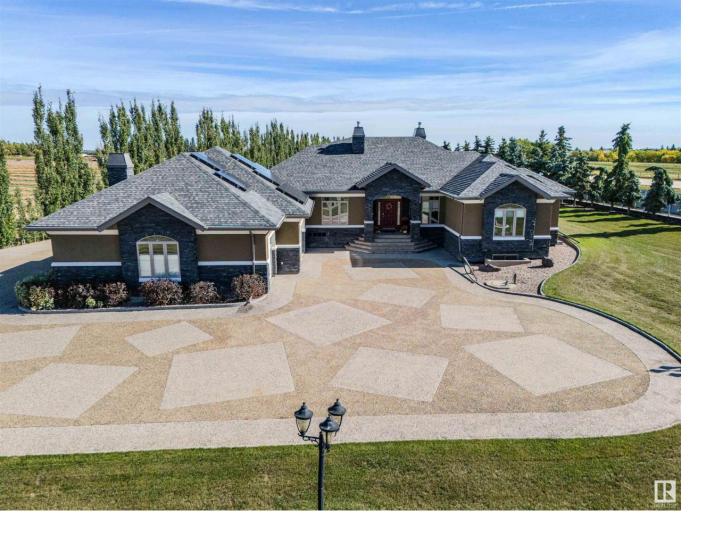

## 24528 STURGEON Road 98 Rural Sturgeon County AB

\$1,385,000

One-of-a-kind, master carpenter-built estate where no detail has been overlooked. The pride of ownership exudes from every inch, with custom, detailed finishes throughout the entire home. From the moment you step inside this gated retreat, you'll be surrounded by a sense of calm and privacy. The low-maintenance landscaping is beautifully complemented by character trees that line the fence, offering a serene, picturesque setting. For golf enthusiasts, the backyard features a 100-yard hole where you can practice your swing right from the patio. Enjoy a strong sense of community with no direct neighbors, allowing for peaceful living in a private setting. A nearby trail system is perfect for evening walks or bike rides. Located with easy access to major routes and close to five top-rated golf courses, this home offers both tranquility and convenience. Don't miss the chance to own this truly unique property--there's nothing else like it!