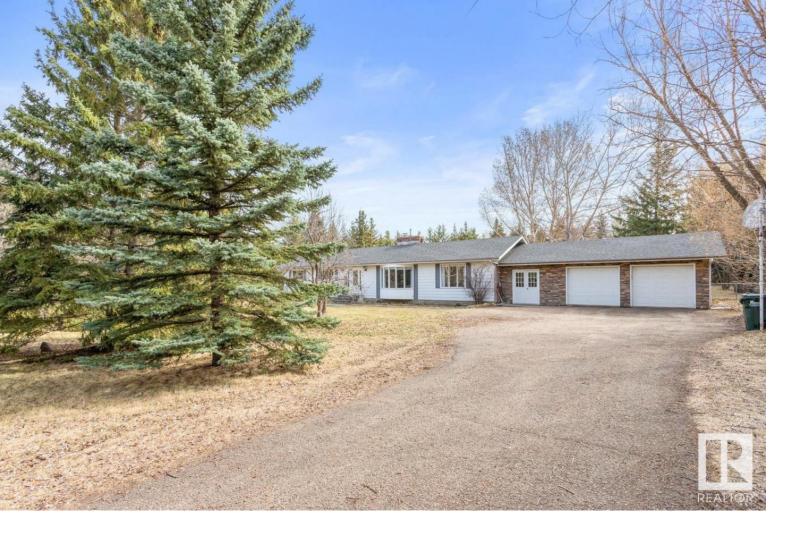

## 52552 RGE RD 224 98 Rural Strathcona County AB

\$795,000

Looking for your own private RETREAT? This charming family bungalow offers AC, 5 bedrooms, 2.5 baths & HEATED GARAGE tucked onto 2.99 acres surrounded by mature trees in Sun Hill Estates, just minutes from Sherwood Park. A spacious entrance welcomes you in to find a space bursting with natural light & laminate flooring throughout the family sized living rm with wood fireplace & dining room with vintage built in cabinet. LOVE the kitchen that offers plenty of cabinets, stainless steel appliances & granite peninsula island that over looks the breakfast nook. King sized primary, 2 generous sized bedrooms, 5pc bath with soaker tub & main floor laundry compliment the functional layout. You will ENJOY entertaining in the fully finished basement with rec room with wet bar & gas fireplace, 2 good sized bedrooms & 5pc bath complete the home that is on MUNICIPAL WATER. UPDATES include AC, FURNACE, WASHER/DRYER & WINDOWS. The yard is a PRIVATE retreat, fenced & landscaped with deck, firepit & gardens! MOVE IN READY