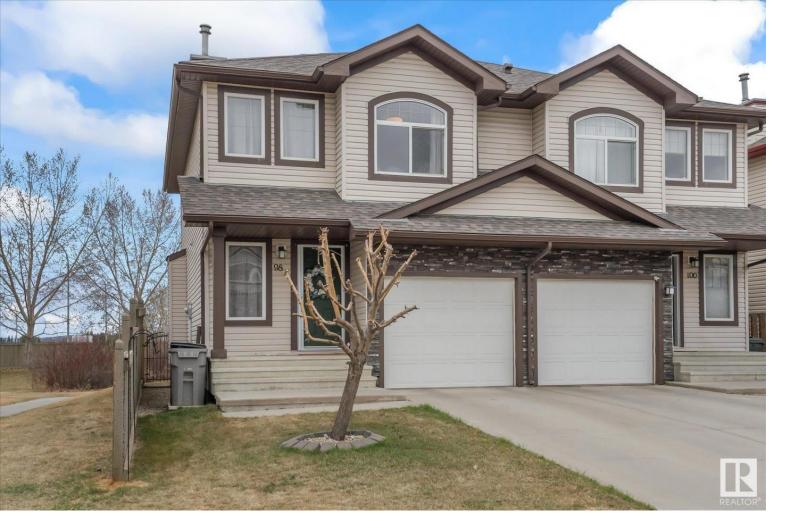

## 98 MERIDIAN Loop Stony Plain AB \$325,000

Whether you're embarking on your first home journey or downsizing, this impeccably maintained residence beckons. Enjoy the freedom of NO condo fees! Situated adjacent to a walking trail and bordered by green space, this home offers a private setting. With ample space for outdoor activities, your children can run freely without venturing onto the street. Inside, discover 3 spacious bedrooms, 2.5 baths, upscale laminate flooring, a central island, sizable pantry, modern lighting, and a comforting gas fireplace. The unfinished basement presents an opportunity for customization and has a separate laundry area. Complete with an attached garage and a fenced yard featuring a large deck, this property is ideally situated near amenities and provides quick access to highway 16A. Recent updates include new shingles in 2022.