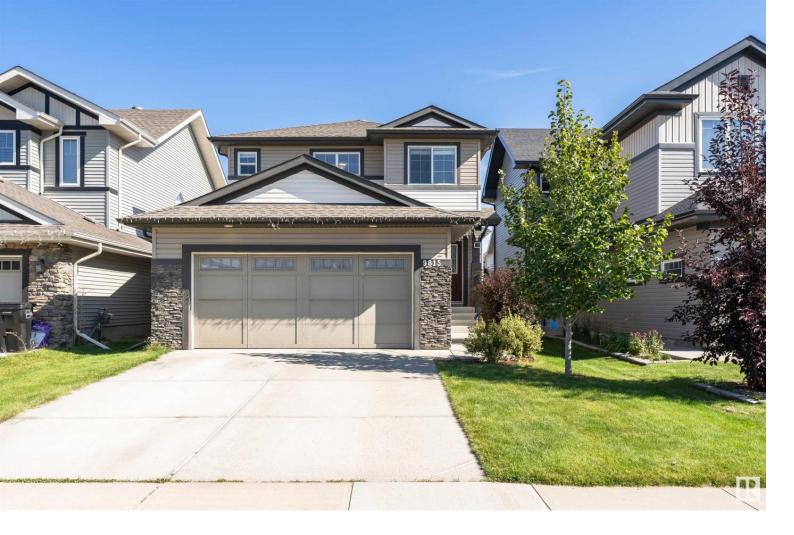

## 9815 224 Street Edmonton AB

\$499,788

Welcome to this stunning two-story home in the sought-after Secord community. Step inside and find a spacious foyer and a convenient 2-piece bathroom. The main floor features an open-concept living room that flows effortlessly into a well-positioned dining area. The kitchen is a chef's dream, with a large side pantry, stainless steel appliances and a dining area that fills with natural light. Completing the main level is a mudroom with a laundry closet and additional storage space. Upstairs, the primary bedroom features a 3-piece ensuite and a large walk-in closet. Two additional well-sized bedrooms and a 4-piece bathroom complete the upper level. In the backyard, the fully fenced east-facing backyard offers a deck, ideal for summer relaxation and BBQ-ing. Located close to parks, schools, and shopping, this home has everything you need and more. The nearby Lewis Farms Facility and Park project, featuring a community recreation centre, public library, and district park, is expected to be completed by 2028.