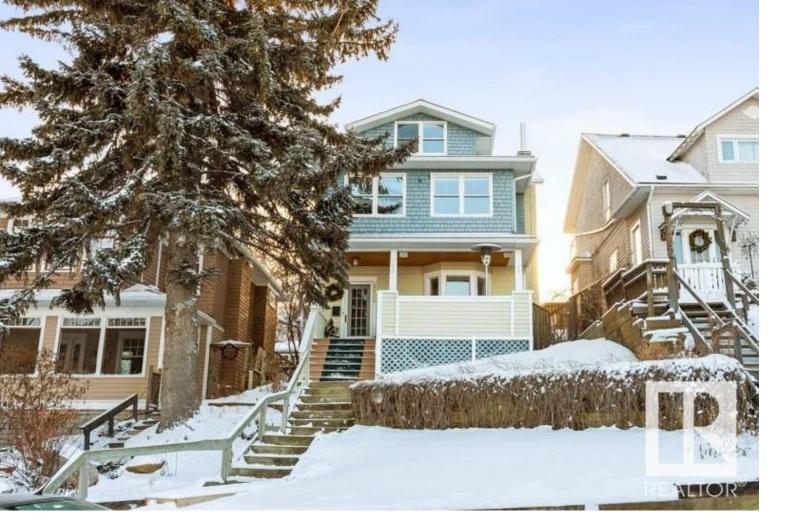

## 9825 93 Avenue Edmonton AB

Elegant 3 Storey Strathcona Home! Experience the allure of this 2179 sq ft classic residence, harmonizing traditional design with modern upgrades and breathtaking vistas. The main floor has a living room with a stone fireplace and a spacious dining room, perfect for entertaining. Modern eat-in kitchen with a vaulted ceiling, showcasing a contemporary sophistication. The 2nd level has 3 generous bedrooms, including a primary with a sitting room, and a beautifully renovated bathroom for style & comfort. The 3rd floor has a versatile bonus room with vaulted ceilings, ideal as a multi-purpose room or a fourth bedroom. 3-pce bath & extra storage, offering stunning views of Downtown Edmonton & River Valley. The yard is fenced & landscaped with a private patio area. Double detached garage and extra parking for guests, ensuring convenience. Steps from Mill Creek Ravine and the river valley, 1.5 km from the Farmer's Market & Whyte Ave. Enjoy entertaining on your front deck with panoramic views & evening sunsets.