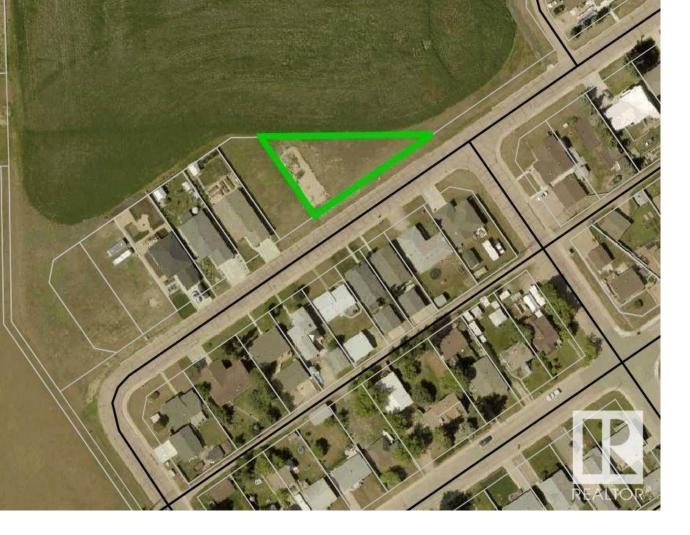

## 9832 111 Street Westlock AB

\$82,900

Welcome to your canvas of possibilities! Nestled in the heart of Westlock, Alberta, this expansive vacant lot presents a rare opportunity for your dream project. Boasting an ample size and a unique pie-shaped layout, this parcel of land offers endless potential for your imagination to take flight. Already equipped with water, sewer, power, and high-speed fiber optics directly into the lot, ensuring ease and convenience for development. Positioned adjacent to serene greenspace, offering a peaceful backdrop. Close proximity to the picturesque Whisselville Pond and the inviting Rotary Walking Trails, ideal for leisurely strolls and enjoying the beauty of nature. Seize this rare opportunity to own a large, well-serviced vacant lot in Westlock, Alberta. With its prime location, abundant amenities, and utilities already in place, this property is a gateway to realizing your vision.